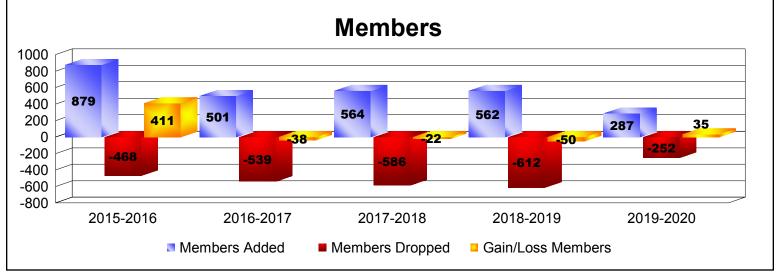

District 356 D

As of December 2019 Cumulative

| Year      | New<br>Clubs | Dropped<br>Clubs | Gain/<br>Loss<br>Clubs | New<br>Members | Charter<br>Members | Reinstate<br>Members | Transfer<br>Members | Total<br>Member<br>Added | Total<br>Members<br>Dropped | Gain/<br>Loss<br>Members |
|-----------|--------------|------------------|------------------------|----------------|--------------------|----------------------|---------------------|--------------------------|-----------------------------|--------------------------|
| 2015-2016 | 8            | -4               | 4                      | 535            | 328                | 14                   | 2                   | 879                      | -468                        | 411                      |
| 2016-2017 | 1            | -1               | 0                      | 439            | 46                 | 8                    | 8                   | 501                      | -539                        | -38                      |
| 2017-2018 | 1            | 0                | 1                      | 494            | 57                 | 11                   | 2                   | 564                      | -586                        | -22                      |
| 2018-2019 | 1            | -2               | -1                     | 512            | 31                 | 16                   | 3                   | 562                      | -612                        | -50                      |
| 2019-2020 | 0            | 0                | 0                      | 273            | 0                  | 8                    | 6                   | 287                      | -252                        | 35                       |
| Average   | 2            | -1               | 1                      | 451            | 92                 | 11                   | 4                   | 559                      | -491                        | 67                       |