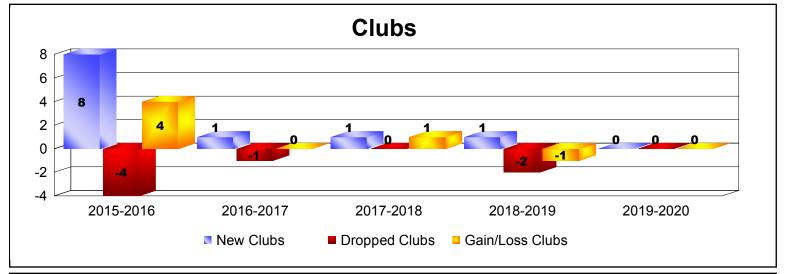

District 356 D

As of December 2019 Cumulative

| Year      | New<br>Clubs | Dropped<br>Clubs | Gain/<br>Loss<br>Clubs | New<br>Members | Charter<br>Members | Reinstate<br>Members | Transfer<br>Members | Total<br>Member<br>Added | Total<br>Members<br>Dropped | Gain/<br>Loss<br>Members |
|-----------|--------------|------------------|------------------------|----------------|--------------------|----------------------|---------------------|--------------------------|-----------------------------|--------------------------|
| 2015-2016 | 8            | -4               | 4                      | 535            | 328                | 14                   | 2                   | 879                      | -468                        | 411                      |
| 2016-2017 | 1            | -1               | 0                      | 439            | 46                 | 8                    | 8                   | 501                      | -539                        | -38                      |
| 2017-2018 | 1            | 0                | 1                      | 494            | 57                 | 11                   | 2                   | 564                      | -586                        | -22                      |
| 2018-2019 | 1            | -2               | -1                     | 512            | 31                 | 16                   | 3                   | 562                      | -612                        | -50                      |
| 2019-2020 | 0            | 0                | 0                      | 273            | 0                  | 8                    | 6                   | 287                      | -252                        | 35                       |
| Average   | 2            | -1               | 1                      | 451            | 92                 | 11                   | 4                   | 559                      | -491                        | 67                       |